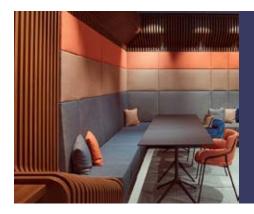

# Meeting & Conference Spaces KOMOREBI

The smaller conference space, called "KOMOREBI", is suitable for more private events, where intimacy plays a major role. The Japanese garden and the natural light that fills the entire space ensures the perfect atmosphere.

1 Komorebi refers to the sunlight shining through the leaves of trees, creating a sort of dance between the light and the leaves.

It is equipped with adjustable and flexible chairs. These chairs can handle your devices (E.g. store your laptop under the table, stack your phone or tablet on the top), your drink, and are perfect for a long conference.