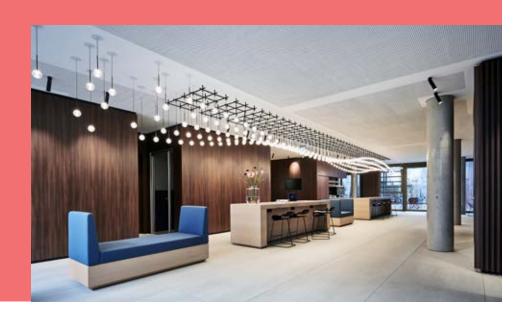

# Exclusive Event Spaces LOUNGE/COMMUNITY AREA

The community area is the heart of the HELIX HUB, the place where you can relax, socialize, connect and meet like-minded people. It is equipped with soundproof phone pods, short-term work space, a lounge, a library with a fireplace, and a courtyard.

### FLOOR PLAN

- welcoming area & front desk service
- working and networking space in the lounge
- kitchen pantry
- private telephone booths
- outdoor space