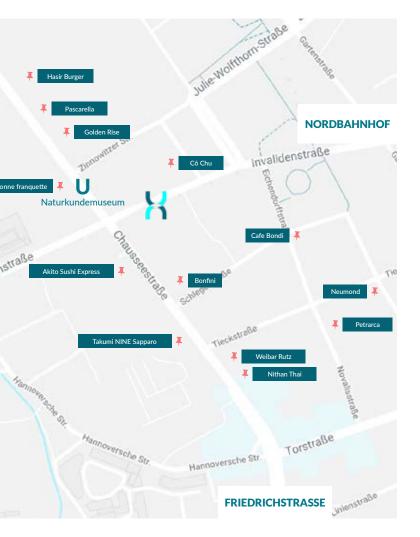

# Berlin RESTAURANTS NEAR HELIX HUB

You find HELIX HUB at the intersection of Invalidenstraße and Chausseestraße, where you can select from many different options if you want to go out for lunch. Here are our picks of the best restaurants close by, within walking distance:

- Akito Sushi Express Sushi restaurant
- BRASSERIE la bonne franquette French restaurant
- Bonfini Italian restaurant
- Cofe Bondi Cafe
- Cô Chu Vietnamese restaurant
- Golden Rice Vietnamese restaurant
- Hasir Burger Turkish restaurant
- Neumond German restaurant
- Nithan Thai Thai restaurant
- Pascarella Italian restaurant
- Petrarca Italian restaurant
- REINHARD BÄR Restaurant & Cafe
- Restaurant im Hamburger Bahnhof German restaurant
- Takumi NINE Sapporo Japanese restaurant
- Weinbar Rutz German restaurant