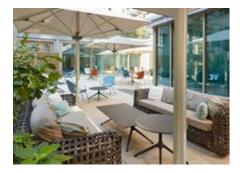

# Exclusive Event Spaces LIBRARY & THE HELIX COURTYARD

Our library is both representative and cosy. So it is the perfect place to retreat, or mingle in a pleasant atmosphere or to play a round of chess by the fireplace in the evening.

In our HELIX Courtyard you can meet with colleagues, have lunch together or just gather new strength with a few rays of sunshine. It's also the perfect place to barbecue on warm summer evenings, celebrate a summer party or get together for an after-work event.