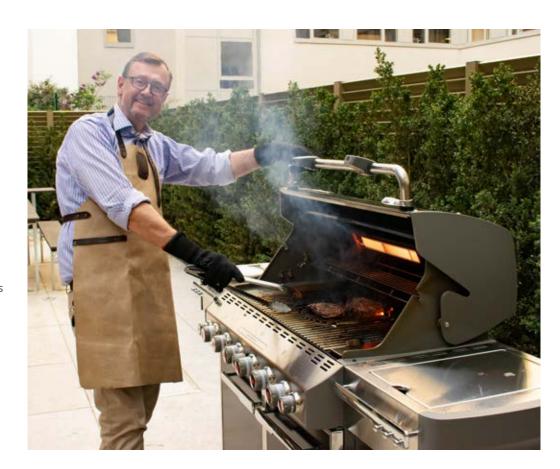

## Fun Time BBQ

## Christian Dierks @ the barbeque:

"Preparing food on an open fire is not the ultimate innovation. But somehow this archaic method brings people together, makes them gather around the fire, enjoy the smell and taste and be in good company!

We favor special preparations for meat, fish and vegetables - to suit everybody's palate."

On special occasions, Christian Dierks opens this lid. Anyone who has ever been there when he's standing at the grill will definitely come back. His barbecue food is legendary. Vegetables, fish and even meat are grilled. With a good glass of wine and in a nice company we let the day end together and sometimes even forget the time. So if you get an invitation to the barbecue, you better not wait too long!