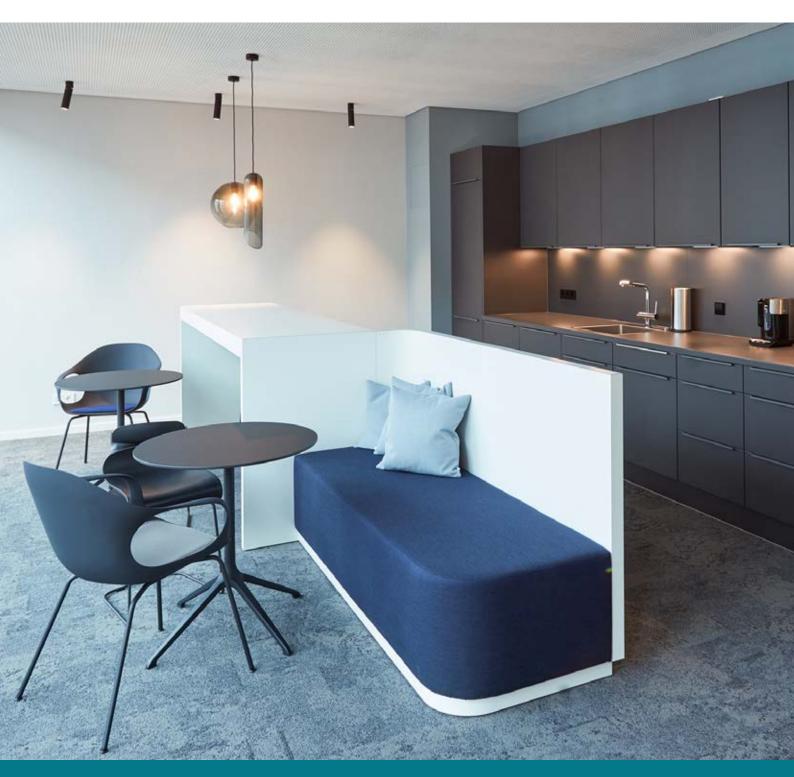

## **FURNISHED OFFICE SPACES**

If you need fully operational, bright and attractively furnished offices, take your place - temporary or permanent and next door to other innovators.

- fully furnished office spaces:
  - adjustable tables and chairs
  - cupboard
  - trolley
  - whiteboard
- work desks
- collaboration corner

Fully furnished office spaces equipped with all the features you need. With the adjustable chairs and tables, you have all the flexibility to arrange the space in the way it fits your style.

Store your belonging in a personal locker. Relax on the comfortable sofa, or have a coffee together with like-minded people.

The HELIX HUB is equipped with kitchen pantries. They have all the features that you might need for your everyday life, and more: coffee machine, dishwasher, fridge, cutlery, plates and cups for any case.