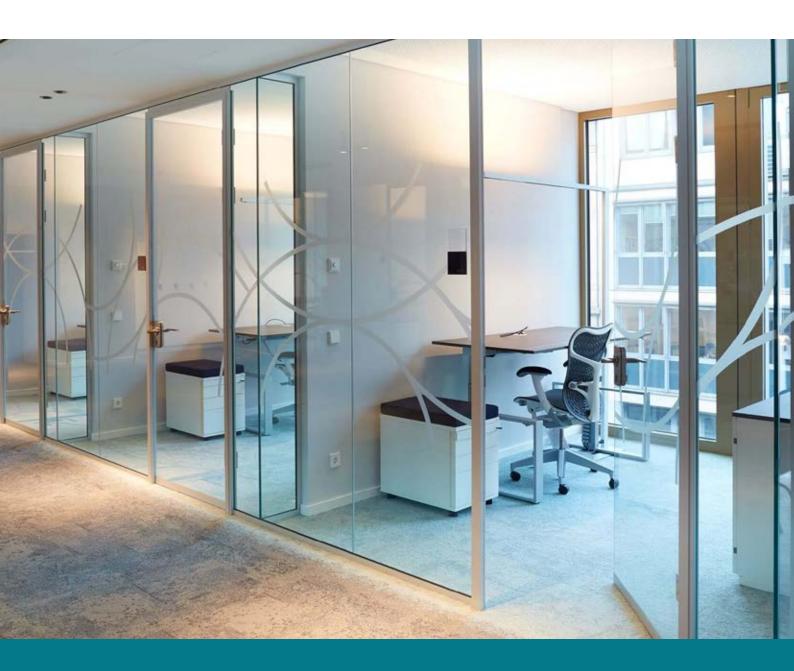

## **FURNISHED OFFICE SPACES**

If you need fully operational, bright and attractively furnished offices, take your place - temporary or permanent and next door to other innovators.

- fully furnished office spaces:
  - adjustable tables and chairs
  - cupboard
  - trolley
  - whiteboard
- work desks
- collaboration corner

Fully furnished office spaces equipped with all the features you need. With the adjustable chairs and tables, you have all the flexibility to arrange the space in the way it fits your style.

Store your belonging in a personal locker. Relax on the comfortable sofa, or have a coffee together with like-minded people.