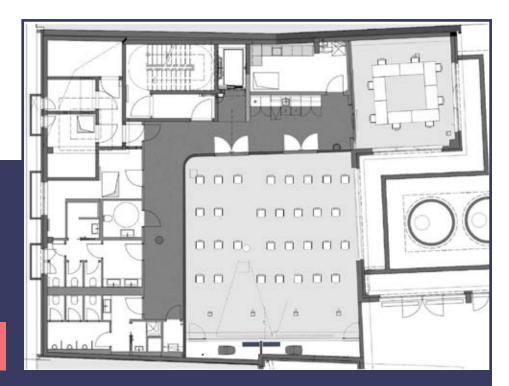

### **FLOOR PLAN**

- 120 m² to hold a conference, plan an event or celebrate
- for up to 90 participants
- adjustable room layouts
- on-site catering
- additional meeting rooms available
- pantry for breaks, refreshments and catering
- restrooms