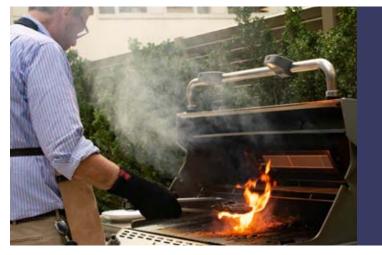

## Fun Time BBQ

## Christian Dierks @ the barbeque:

"Preparing food on an open fire is not the ultimate innovation. But somehow this archaic method brings people together, makes them gather around the fire, enjoy the smell and taste and be in good company!

We favor special preparations for meat, fish and vegetables - to suit everybody's palate."

On special occasions, Christian Dierks opens this lid. Anyone who has ever been there when he's standing at the grill will definitely come back. His barbecue food is legendary. Vegetables, fish and even meat are grilled. With a good glass of wine and in a nice company we let the day end together and sometimes even forget the time. So if you get an invitation to the barbecue, you better not wait too long!