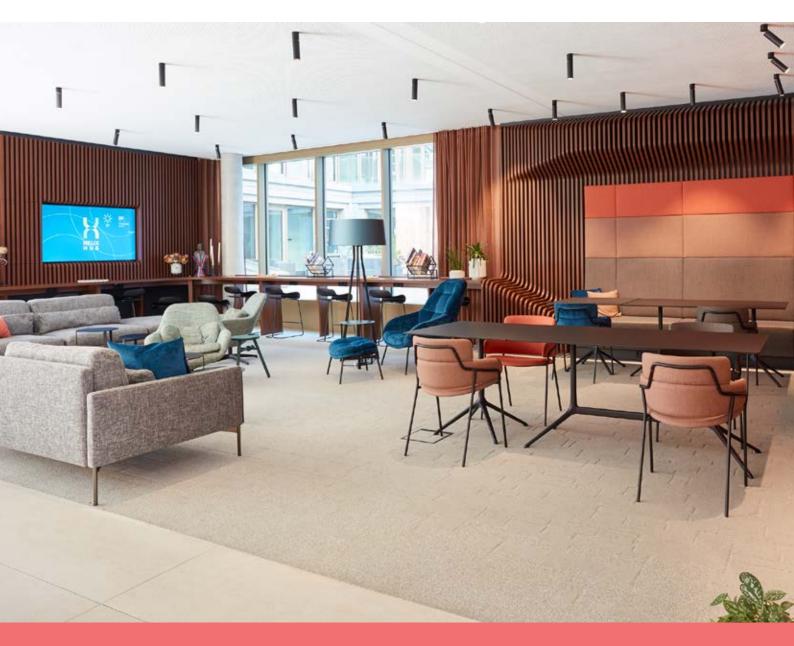

# Exclusive Event Spaces LOUNGE/COMMUNITY AREA

The community area is the heart of the HELIX HUB, the place where you can relax, socialize, connect and meet like-minded people. It is equipped with soundproof phone pods, short-term work space, a lounge, a library with a fireplace, and a courtyard.

### FLOOR PLAN

- welcoming area & front desk service
- working and networking space in the lounge
- kitchen pantry
- private telephone booths
- outdoor space