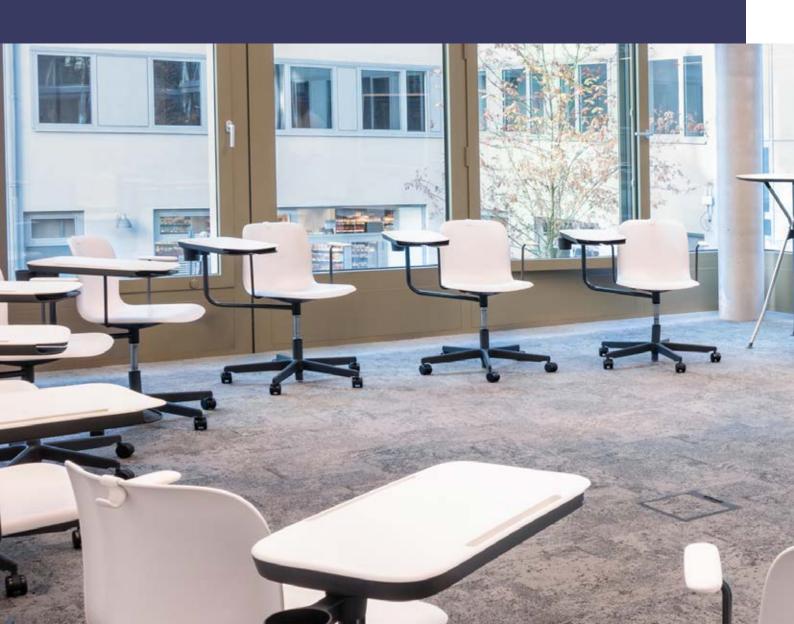

# Meeting & Conference Spaces WATSON & CRICK

Room for max. 26 participants, 75" electronic whiteboard with touch screen, 65" electronic whiteboard with touch screen and a video + telephone conferencing solution.

The large meeting room, "WATSON & CRICK", can be used for big meetings, or upon request, can be split into 2 small meeting rooms.