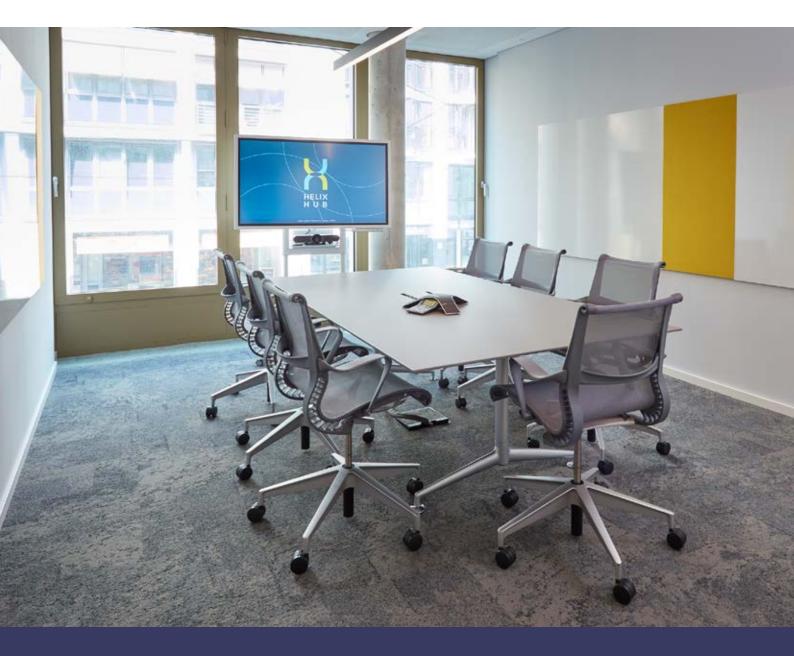

# Meeting & Conference Spaces WATSON & CRICK

Room for max. 26 participants, 75" electronic whiteboard with touch screen, 65" electronic whiteboard with touch screen and a video + telephone conferencing solution.

### **FLOOR PLAN**

- fully equipped meeting rooms
- private terrace
- pantry for breaks and refreshment
- restrooms

For intense work sessions or compelling investor presentations book one of our elegant meeting rooms up to 26 participants, fully equipped with state-of-the-art technology.

The large meeting room, "WATSON & CRICK", can be used for big meetings, or upon request, can be split into 2 small meeting rooms.