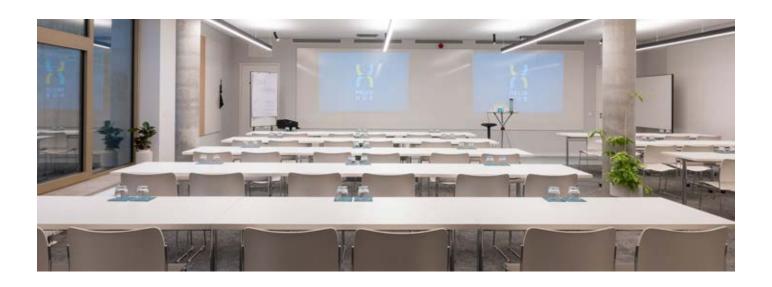

# Meeting & Conference Spaces WATSON & CRICK

Room for max. 26 participants, 75" electronic whiteboard with touch screen, 65" electronic whiteboard with touch screen and a video + telephone conferencing solution.

The large meeting room, "WATSON & CRICK", can be used for big meetings, or upon request, can be split into 2 small meeting rooms.