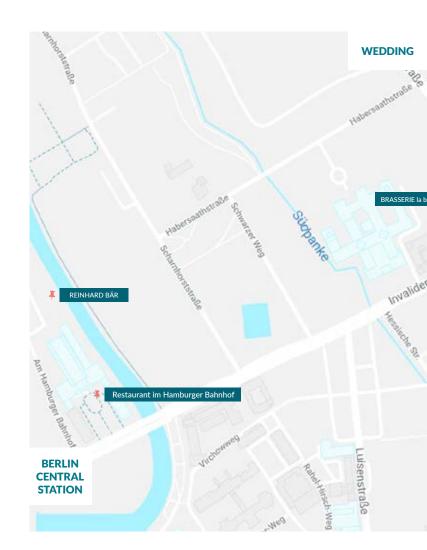

# Berlin RESTAURANTS NEAR HELIX HUB

You find HELIX HUB at the intersection of Invalidenstraße and Chausseestraße, where you can select from many different options if you want to go out for lunch. Here are our picks of the best restaurants close by, within walking distance:

- Akito Sushi Express Sushi restaurant
- BRASSERIE la bonne franquette French restaurant
- Bonfini Italian restaurant
- Cofe Bondi Cafe
- Cô Chu Vietnamese restaurant
- Golden Rice Vietnamese restaurant
- Hasir Burger Turkish restaurant
- Neumond German restaurant
- Nithan Thai Thai restaurant
- Pascarella Italian restaurant
- Petrarca Italian restaurant
- REINHARD BÄR Restaurant & Cafe
- Restaurant im Hamburger Bahnhof German restaurant
- Takumi NINE Sapporo Japanese restaurant
- Weinbar Rutz German restaurant