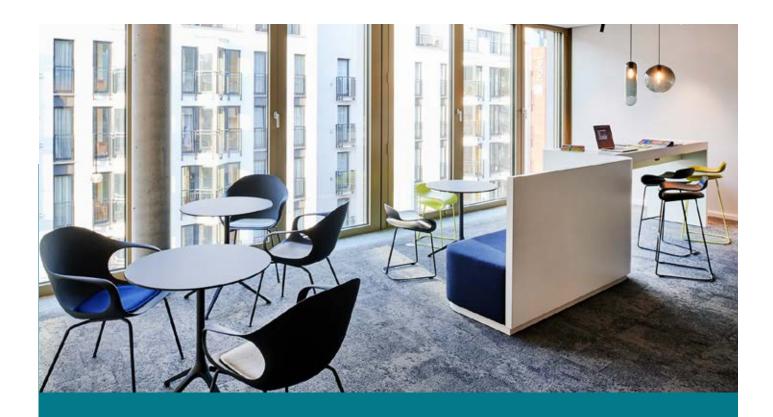

# Exclusive Event Spaces LOUNGE/COMMUNITY AREA

The community area is the heart of the HELIX HUB, the place where you can relax, socialize, connect and meet like-minded people. It is equipped with soundproof phone pods, short-term work space, a lounge, a library with a fireplace, and a courtyard.

Main floor lounge and outdoor space

### FLOOR PLAN

- welcoming area & front desk service
- working and networking space in the lounge
- kitchen pantry
- private telephone booths
- outdoor space