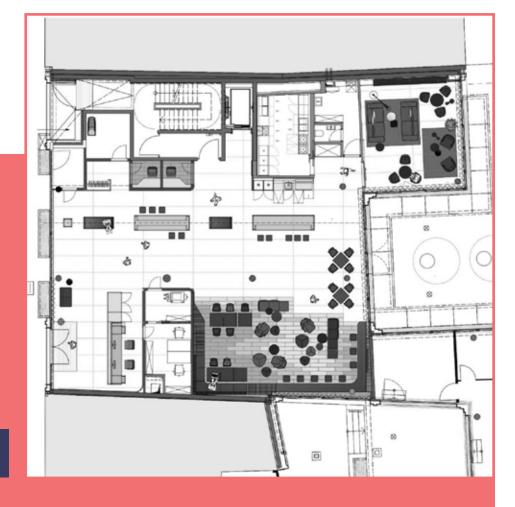

## THE HELIX STRUCTURE

We are convinced that progress and innovation can only be advanced together. That's why we want people to meet and exchange ideas at the HELIX HUB. Our innovative building concept supports this idea. For example, the individual floors are equipped differently - on one floor there is a kitchen pantry and on the other the restrooms. The ground floor is a combined reception area and community zone and invites you to relax and network.

### **FLOOR PLAN**

- 120 m² to hold a conference, plan an event or celebrate
- for up to 90 participants
- adjustable room layouts
- on-site catering
- additional meeting rooms available
- pantry for breaks, refreshments and catering
- restrooms

### **FLOOR PLAN**

- fully equipped meeting rooms
- private terrace
- pantry for breaks and refreshment
- restrooms

For intense work sessions or compelling investor presentations book one of our elegant meeting rooms up to 26 participants, fully equipped with state-of-the-art technology.

### FLOOR PLAN

- welcoming area & front desk service
- working and networking space in the lounge
- kitchen pantry
- private telephone booths
- outdoor space