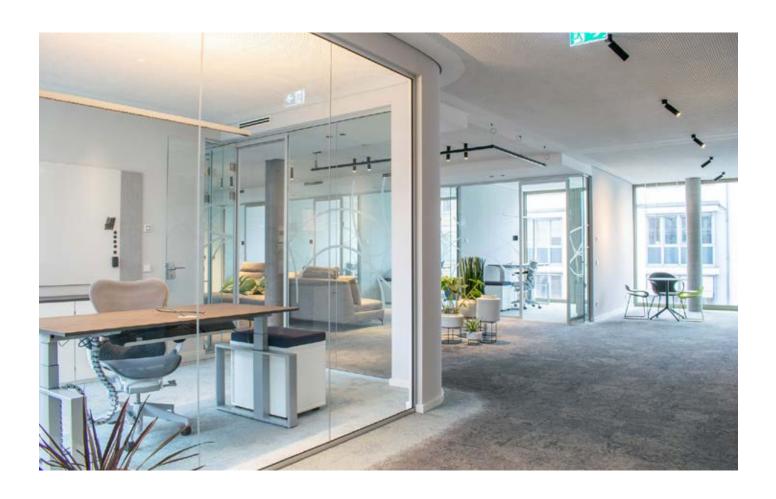

## OFFICE SPACES

If you need fully operational, bright and attractively furnished offices, take your place – temporary or permanent and next door to other innovators.

## **FURNISHED OFFICE SPACES**

If you need fully operational, bright and attractively furnished offices, take your place - temporary or permanent and next door to other innovators.

- fully furnished office spaces:
  - adjustable tables and chairs
  - cupboard
  - trolley
  - whiteboard
- work desks
- collaboration corner