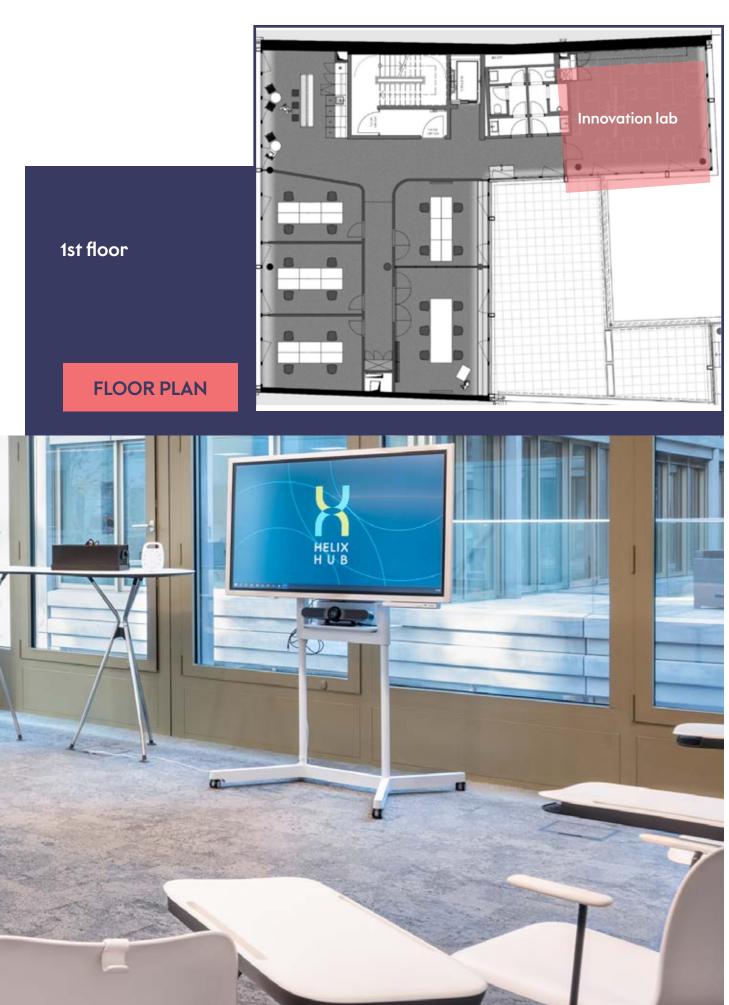

# Meeting & Conference Spaces INNOVATION LAB

Explore groundbreaking tech and new ways to meet in the futuristic innovation lab.

### **Description:**

The innovation lab is an exclusive workshop space, completely furnished and equipped. The layout is flexible and can be easily adjusted based on your needs. Ideal for longer projects, where you and your team can privately work and focus without being disturbed.

- exclusive project space
- furnished and equipped
- flexible and adjustable setup
- privacy