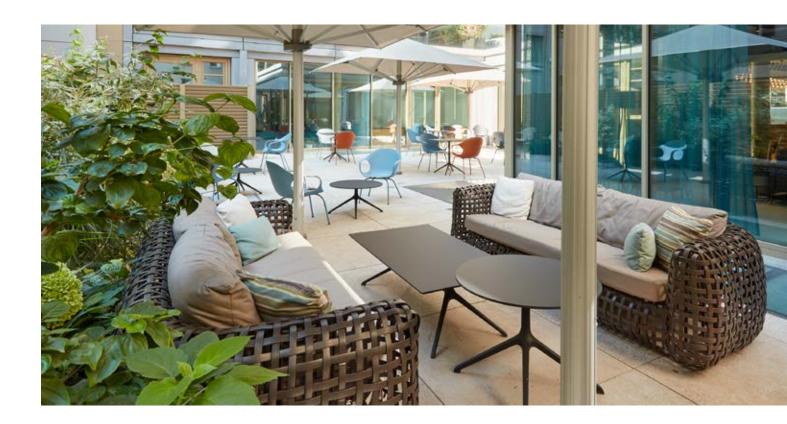

In our HELIX Courtyard you can meet with colleagues, have lunch together or just gather new strength with a few rays of sunshine. It's also the perfect place to barbecue on warm summer evenings, celebrate a summer party or get together for an after-work event.