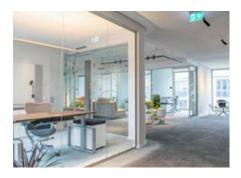

# Exclusive Event Spaces LOUNGE/COMMUNITY AREA

The community area is the heart of the HELIX HUB, the place where you can relax, socialize, connect and meet like-minded people. It is equipped with soundproof phone pods, short-term work space, a lounge, a library with a fireplace, and a courtyard.

### FLOOR PLAN

- welcoming area & front desk service
- working and networking space in the lounge
- kitchen pantry
- private telephone booths
- outdoor space