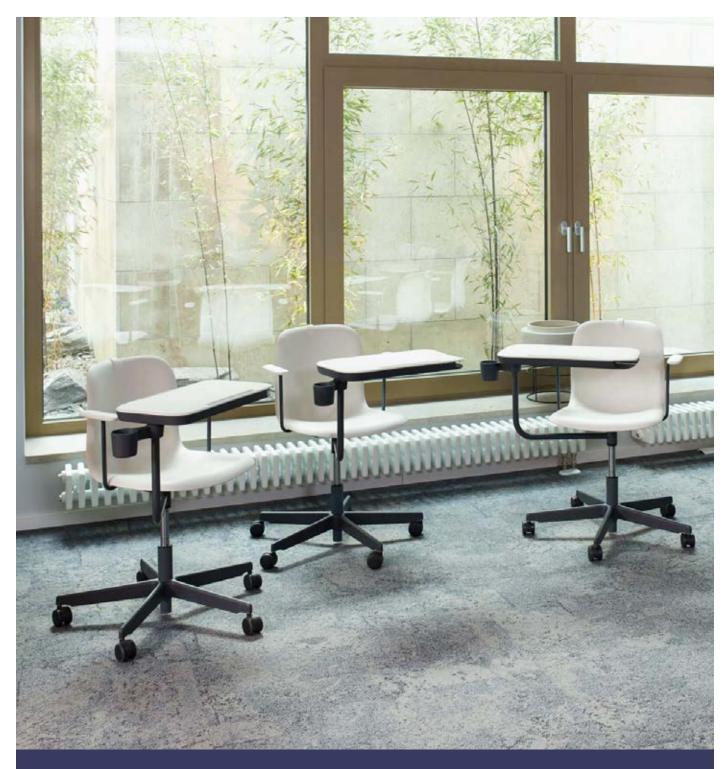

## **FURNISHED OFFICE SPACES**

If you need fully operational, bright and attractively furnished offices, take your place - temporary or permanent and next door to other innovators.

- fully furnished office spaces:
  - adjustable tables and chairs
  - cupboard
  - trolley
  - whiteboard
- work desks
- collaboration corner

Fully furnished office spaces equipped with all the features you need. With the adjustable chairs and tables, you have all the flexibility to arrange the space in the way it fits your style.

Store your belonging in a personal locker. Relax on the comfortable sofa, or have a coffee together with like-minded people.