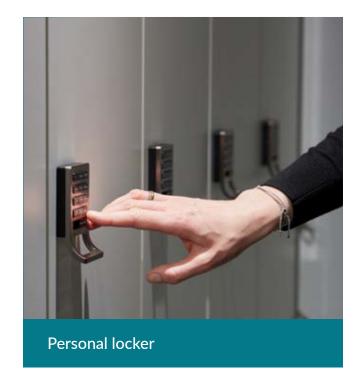

Fully furnished office spaces equipped with all the features you need. With the adjustable chairs and tables, you have all the flexibility to arrange the space in the way it fits your style.

Store your belonging in a personal locker. Relax on the comfortable sofa, or have a coffee together with like-minded people.