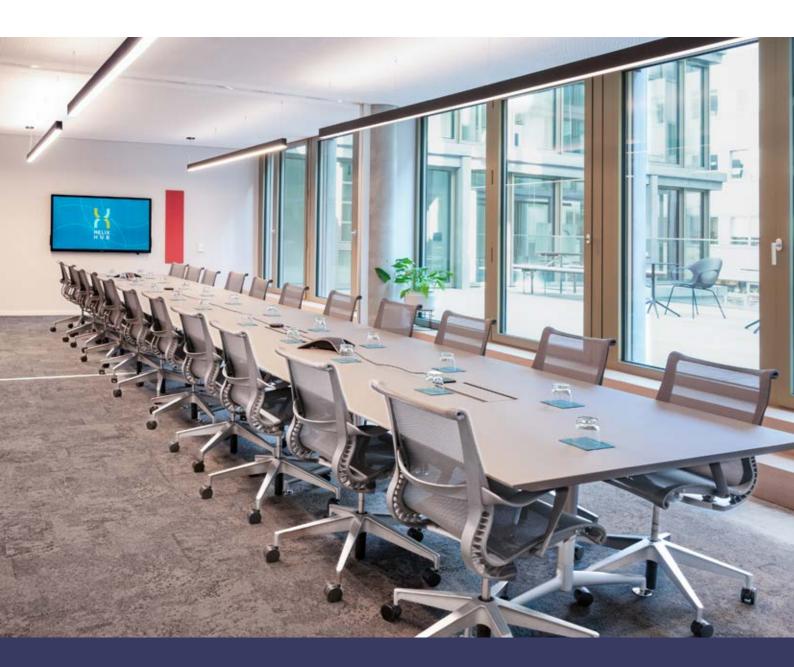

# Meeting & Conference Spaces WATSON & CRICK

Room for max. 26 participants, 75" electronic whiteboard with touch screen, 65" electronic whiteboard with touch screen and a video + telephone conferencing solution.

The large meeting room, "WATSON & CRICK", can be used for big meetings, or upon request, can be split into 2 small meeting rooms.