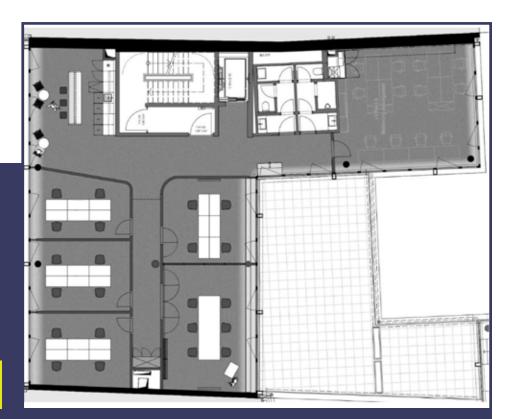

### 1st floor:

### **FLOOR PLAN**

- fully equipped meeting rooms
- private terrace
- pantry for breaks and refreshment
- restrooms

For intense work sessions or compelling investor presentations book one of our elegant meeting rooms up to 26 participants, fully equipped with state-of-the-art technology.